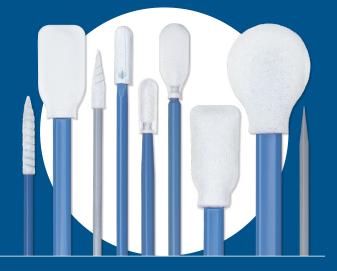

### SWABS

- Cleanroom-made using high-precision processes for consistent quality and dimensions
- Thermally bonded to exclude the risk of adhesive contamination
- Ultra-low levels of particles, Non-Volatile Residue (NVR) and ions
- Packaged in silicone-free bags
- Variety of material & handle configurations, including ESD-safe options